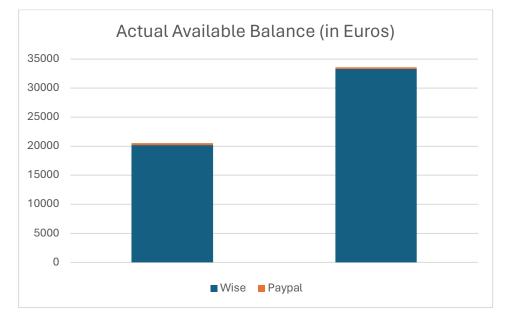

> Balance per 9<sup>th</sup> May 2023: €20,521.93 (as passed and reported in the last financial report)

> Balance per 8<sup>th</sup> May 2024: €33,611.07

| Aailable Balance (in Euros) | Account 1 | Account 2 |  |
|-----------------------------|-----------|-----------|--|
| Date                        | Wise      | Paypal    |  |
| 9/5/23                      | 20223,66  | 298,27    |  |
| 8/5/24                      | 33312,93  | 298,27    |  |

Table 1 Overview of EMA Bank Balance

Figure 1 EMA Bank Account Balance