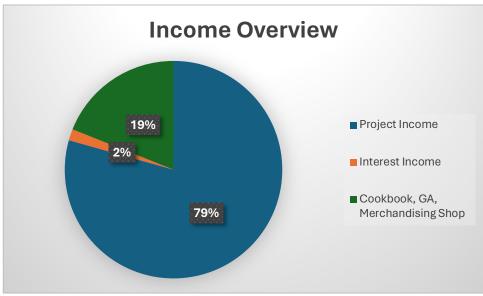

### ➤ Income Overview

From 9th May 2023 to 8<sup>th</sup> May 2024,, most of EMA's income came from Project- related transfers reaching €27076,92. €6463,43 was received for the GA participation, partnerships and EMA Merchandising shop. €576,61 was received as interest income.

| Income                    | Amount (In Euros) |  |
|---------------------------|-------------------|--|
| Project Income            | 27076,92          |  |
| Interest Income           | 576,61            |  |
| Cookbook, GA,             |                   |  |
| Merchandising Shop income | 6463,43           |  |
| Total Income              | 34116,96          |  |

Figure 2 Overview of Revenue as per headings