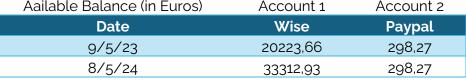

> Balance per 9<sup>th</sup> May 2023: €20,521.93 (as passed and reported in the last financial report)

> Balance per 8<sup>th</sup> May 2024: €33,611.07

| Aailable Balance (in Euros) | Account 1 | Account 2 |  |
|-----------------------------|-----------|-----------|--|
| Date                        | Wise      | Paypal    |  |
| 9/5/23                      | 20223,66  | 298,27    |  |
| 8/5/24                      | 33312,93  | 298,27    |  |

Table 1 Overview of EMA Bank Balance

Figure 1 EMA Bank Account Balance