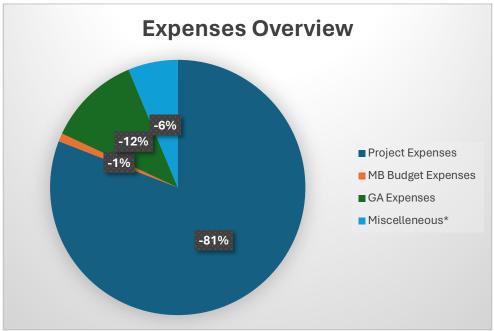

## ➤ Expenditure Overview

From 9th May 2023 to 8<sup>th</sup> May 2024,, most of EMA's expenses were related to the EMA Projects reaching €17011. The second biggest expense was related to GA expenses - €2472,91. MB expenses amounted to €220,4 while €1323,51 was spent under miscelleneous heading.

| Expenses                            | Amount (in Euros) |  |
|-------------------------------------|-------------------|--|
| Project Expenses                    | -17011            |  |
| MB Budget Expenses                  | -220,4            |  |
| GA Expenses                         | -2472,91          |  |
| Miscelleneous*                      | -1323,51          |  |
| Total Expenses                      | -21027,82         |  |
| * CNAA VV/alasita Curanaaa VV/iaa C |                   |  |

#### Table 4 Summary of Expenditure

\*EMA Website Expenses, Wise Fee, Accounting Fees, Stremyard

Figure 3 Overview of Expenses as per headings